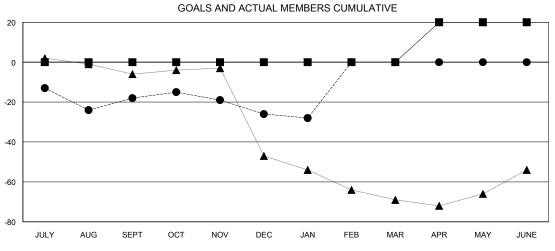

## GOALS AND ACTUAL NEW CLUBS CUMULATIVE

| - <b>■</b> - MEM | BER GROWTH  | NET GOAL     |     |  |
|------------------|-------------|--------------|-----|--|
| - ● - MEN        | IBER GROWTI | H ACTUAL     |     |  |
| - 🛦 - LAS        | T YEAR MEME | BERSHIP ACTU | IAL |  |
|                  |             |              |     |  |
|                  |             |              |     |  |
|                  |             |              |     |  |